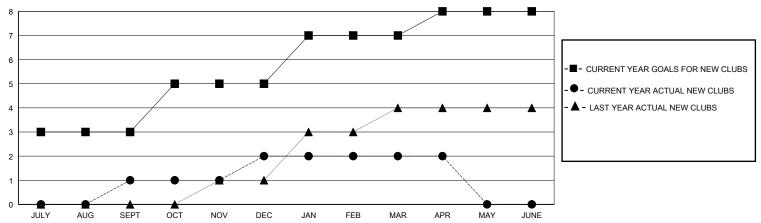

## District 317 D

Results as of: 5/31/2020

| GMT:                  | LOCATION INDIA |           |               |                       |                        |                         | GMT CA                                             |  |
|-----------------------|----------------|-----------|---------------|-----------------------|------------------------|-------------------------|----------------------------------------------------|--|
|                       | Club           | s         |               | Members               |                        |                         |                                                    |  |
| RESULTS FOR 2019-2020 |                |           |               | RESULTS FOR 2019-2020 |                        |                         |                                                    |  |
| QUARTER               | NEW CLUB GOAL  | NEW CLUBS | DROPPED CLUBS | QUARTER MEM           | BER GROWTH NET<br>GOAL | MEMBER GROWTH<br>ACTUAL | DROPPED<br>MEMBERS ACTUAL<br>(including transfers) |  |
| JULY/AUG/SEPT         | 3              | 1         | 1             | JULY/AUG/SEPT         | 150                    | 149                     | 125                                                |  |
| OCT/NOV/DEC           | 2              | 1         | 0             | OCT/NOV/DEC           | 175                    | 78                      | 89                                                 |  |
| JAN/FEB/MAR           | 2              | 0         | 0             | JAN/FEB/MAR           | 200                    | 126                     | 30                                                 |  |
| APR/MAY/JUNE          | 1              | 0         | 0             | APR/MAY/JUNE          | 200                    | 12                      | 0                                                  |  |

## GOALS AND ACTUAL NEW CLUBS CUMULATIVE