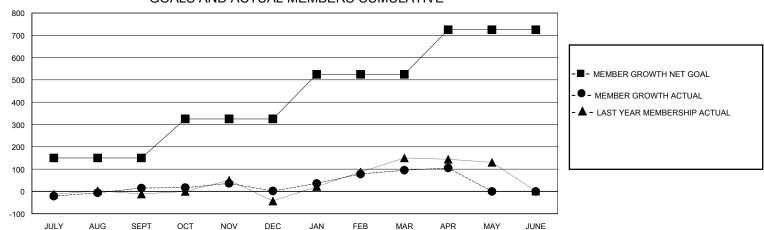

## District 317 D

Results as of: 5/31/2020

| GMT:                  | LOCATION INDIA |           |               |                       |                        |                         | GMT CA                                             |  |
|-----------------------|----------------|-----------|---------------|-----------------------|------------------------|-------------------------|----------------------------------------------------|--|
|                       | Club           | s         |               | Members               |                        |                         |                                                    |  |
| RESULTS FOR 2019-2020 |                |           |               | RESULTS FOR 2019-2020 |                        |                         |                                                    |  |
| QUARTER               | NEW CLUB GOAL  | NEW CLUBS | DROPPED CLUBS | QUARTER MEM           | BER GROWTH NET<br>GOAL | MEMBER GROWTH<br>ACTUAL | DROPPED<br>MEMBERS ACTUAL<br>(including transfers) |  |
| JULY/AUG/SEPT         | 3              | 1         | 1             | JULY/AUG/SEPT         | 150                    | 149                     | 125                                                |  |
| OCT/NOV/DEC           | 2              | 1         | 0             | OCT/NOV/DEC           | 175                    | 78                      | 89                                                 |  |
| JAN/FEB/MAR           | 2              | 0         | 0             | JAN/FEB/MAR           | 200                    | 126                     | 30                                                 |  |
| APR/MAY/JUNE          | 1              | 0         | 0             | APR/MAY/JUNE          | 200                    | 12                      | 0                                                  |  |

## GOALS AND ACTUAL MEMBERS CUMULATIVE

| DROPPED CLUBS: 1  |     | 64 CLUBS OF 99 ADDED 1 OR MORE<br>NEW MEMBERS | GENDER DISTRIBUTION       |                |       |
|-------------------|-----|-----------------------------------------------|---------------------------|----------------|-------|
|                   |     | I NEW MEMBERS                                 | MALE                      | 3,041 (76.50%) |       |
|                   |     |                                               | FEMALE                    | 934 (23.50%)   |       |
| DROPPED MEMBERS   |     |                                               |                           |                |       |
| DECEASED          | 13  | CLICK HERE FOR CUMULATIVE                     | TOTAL FAMILY UNIT MEMBERS |                | 1,374 |
| CLUB CANCELLED 18 |     | MEMBERSHIP DATA                               |                           |                | 704   |
| OTHER             | 213 |                                               | FAMILY MEMBERS            | S PAYING HALF  | 704   |
| TOTAL             | 244 |                                               | 0020                      |                |       |